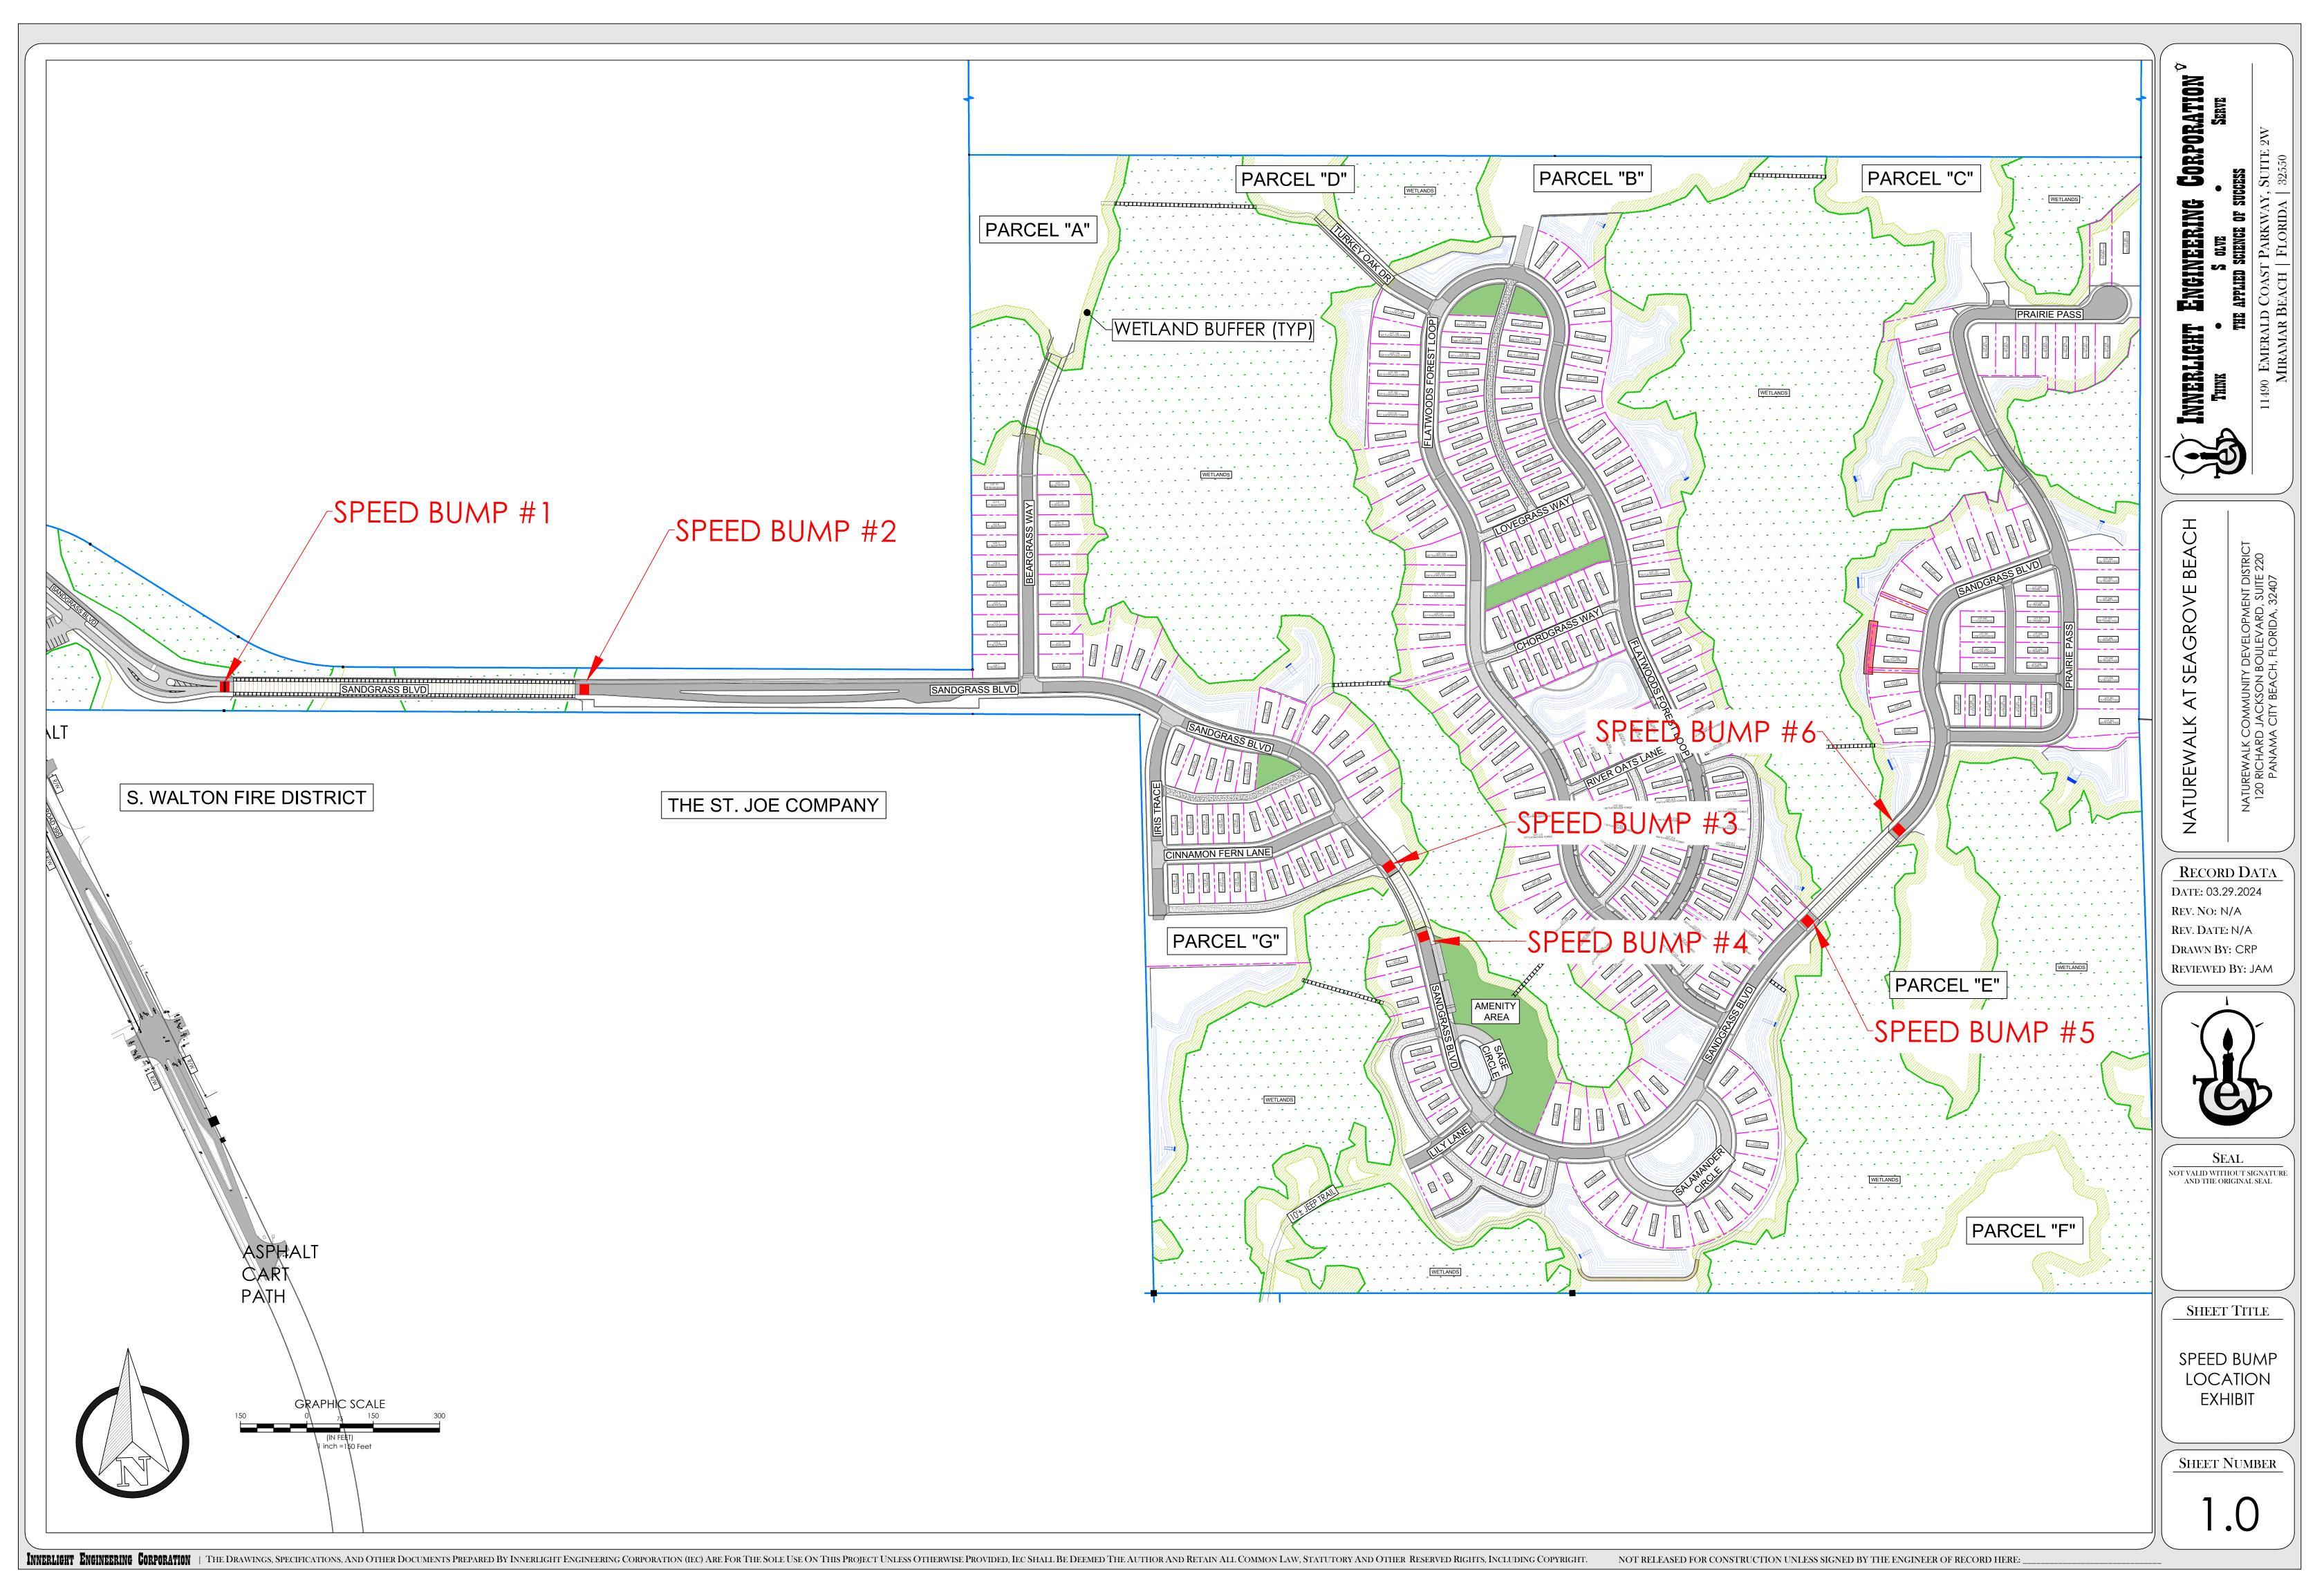

#### 3. BUSINESS ADMINISTRATION

| Α.  | Consideration of the Minutes of the Board of Supervisors            |
|-----|---------------------------------------------------------------------|
|     | Meeting held on March 7, 2024 Tab 1                                 |
| В.  | Ratification of the Operations and Maintenance Expenditures for     |
|     | the Month of February 2024 Tab 2                                    |
| STA | FF REPORTS                                                          |
| Α.  | District Landscape Provider Tab 3                                   |
| 1.  | Presentation of District Landscaping Reports                        |
| В.  | District Counsel                                                    |
|     | 1. Update on Parcels                                                |
|     | 2. Update on Tract 2900 Easement Request                            |
|     | 3. Update on HOA Irrigation MOU                                     |
| C.  | District Engineer Tab 4                                             |
|     | 1. Resolution of Pond 28 Beaver Dam, Habitat and Weir               |
|     | Reconstruction SOW                                                  |
|     | 2. Review of 1121 Sandgrass Erosion Repair by Emerald Coast Scapes  |
|     | 3. Bridge 1 West Approach Scope of Work for Speed Bump Installation |
|     | 4. Scope of Work for Pond 12 Fence at 28 Salamander Plus Vendors    |
|     | 5. Pond 12 Fence Line Encroachment Updates                          |
| D.  | District Manager                                                    |
|     | 1. Pat Shae Roadway Replacement Project                             |
|     | a. Update on Trash Collectors                                       |
|     | b. Update on Elsankary Towing                                       |
|     | c. Update on Community Email Blast and USPS Mailing                 |

## COASTAL SEAL COATING & STRIPING, INC MOBILE PHONE (850) 685-2665 OFFICE 850-243-7763 wyattmt2@gmail.com

**REV 1 SPEED BUMP PROPOSAL** 

**Date:** March 6, 2024

Submitted To: Jonette/Rep for Nature Walk Subdivision

#### We hereby submit specifications and estimates for:

В

1. CSS proposes to install Rubber Speed Bumps at (6) locations denoted on the drawing provided to us by Jim. 2. The Speed Bumps are heavy duty - solid recycled rubber -the design slows traffic to 5 - 10 MPH and comes highly reommended for high traffic areas including heavy trucks and buses. 3. The speed bumps have reflective yellow stripes making them highly visible at night. Each item is 6' long, 12" wide with the tallest portion being 2 1/4", and (2) items will be required at each location. The design is considered very aggressive and meets all safety standards required for residential roads, streets and parking lots. 4. Removal of the existing speed bump on the west side of the common area is seperately priced as part of this revision. 5. The need for speed bump signs before each installation to warn drivers of the device is recommended especially for publicly accessable roads and are unit priced separately. 6. The total cost for the (6) Speed Bump Installation effort will be **\$12,000.00** (Twelve Thousand Dollars Exactly). 7. To Remove existing Speed Bump on the west end of the common area will be **\$1,000.00** (One Thousand Dollars). 8. To add "SPEED BUMP SIGNS" (2 for each installation) would be **\$275.00** each set in concrete. (SEE ATTACHED).

#### Total Cost: \$12,000.00 Basic Quote Six Speed Bump Installations

Authorized Signature: Michael T. Wyatt

Whichael T. Wyatt

Acceptance of Proposal: The above Prices, Specifications & Conditions are Hereby Accepted. You are Authorized to do the Work as Specified. Payment will be Made as Outlined Above.