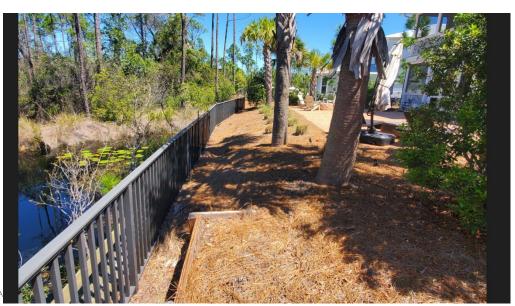

#### 2.2 Engineer's Assessment

Based on an observation of existing conditions as discussed above and an assessment of the condition of the ground surface near and between the rear of the lot and the pond wall, it was observed that this area is experiencing significant erosion. The cause appears to be a combination of the sloped ground surface and gaps between the timber wall cap and the top of the sheet pile wall as there appears to be a couple unplugged, original lifting rings in certain locations of the sheet piles which soil can pass through. There is also evidence of some sediment which has breached the wall and deposited into Pond No. 24, from soil from the rear yard area discussed above. Below are a couple of recent photos of the erosive conditions.