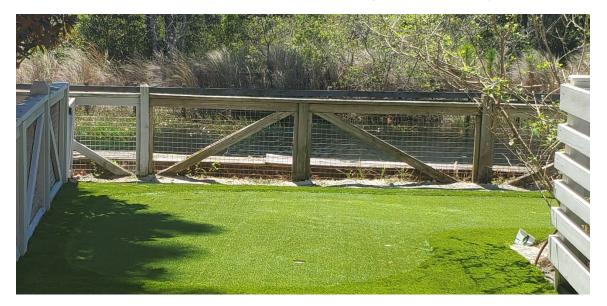

0

- 28 Salamander Court (Estimated Average Distance from Fence to Rear Property Line: 3.5 Feet)
  - The area includes multiple types of ground cover along rear property line as follows:
    - Pine straw mulch
      - Small shrubs
      - Crushed stone aggregate
      - Artificial turf
  - $_{\odot}$   $\,$   $\,$  There is a decorative landscape stone planter box several feet from the fence.
  - See Photos Below: