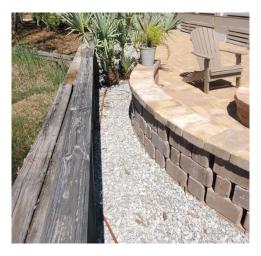

#### 2.0 FENCELINE CONDITIONS (DIRECTLY ADJACENT AND NORTH)

The referenced fence above is located along the northern side of Pond No. 12. The timber barrier fence is situated just north of the pond's existing sheet pile wall and timber bulkhead. The length of the fence is approximately 315 curvilinear feet. The following properties are located just north of the pond & referenced fencing:

As noted above, an estimate of the distance between the fence and rear property lines has been depicted for general informational purposes only. This information was derived from the Master Plan CAD file and is approximate only and may vary. The property between the fence and referenced rear property lines is Owned by the Naturewalk Community Development District with one of the provisions of allowing operations and maintenance access to the Pond which is a regulated stormwater management facility. A photo of the fence line is provided below.