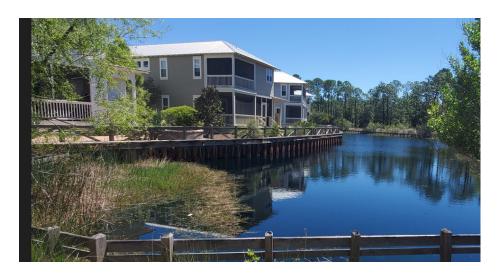

#### 2.0 EXISTING CONDITIONS

The subject property is located at 1121 Sandgrass Boulevard in the Naturewalk at Seagrove Neighborhood. The site is fully developed with a single-family residential home and associated improvements such as landscaping, hardscaping, etc. The rear of the property abuts one of the neighborhood's Stormwater Management Facilities known as Pond No. 24. There is a narrow strip of land between the rear property boundary and the southern / eastern edge of the pond. Specifically, there is a steel sheet pile wall along the southern / eastern side of the pond. The sheet pile wall has a timber bulkhead cap and just adjacent is a decorative aluminum fence. See below photo. The rear yard area has significant ground cover in the form of pine straw.

#### 2.1 Site Observations

Innerlight Engineering Corporation (IEC) performed a site visit on March 28, 2024, to conduct an observation of the current ground surface conditions, specifically the area located between the rear yard of the aforementioned property and the pond wall. Below is a photo of the rear yard and pond wall.