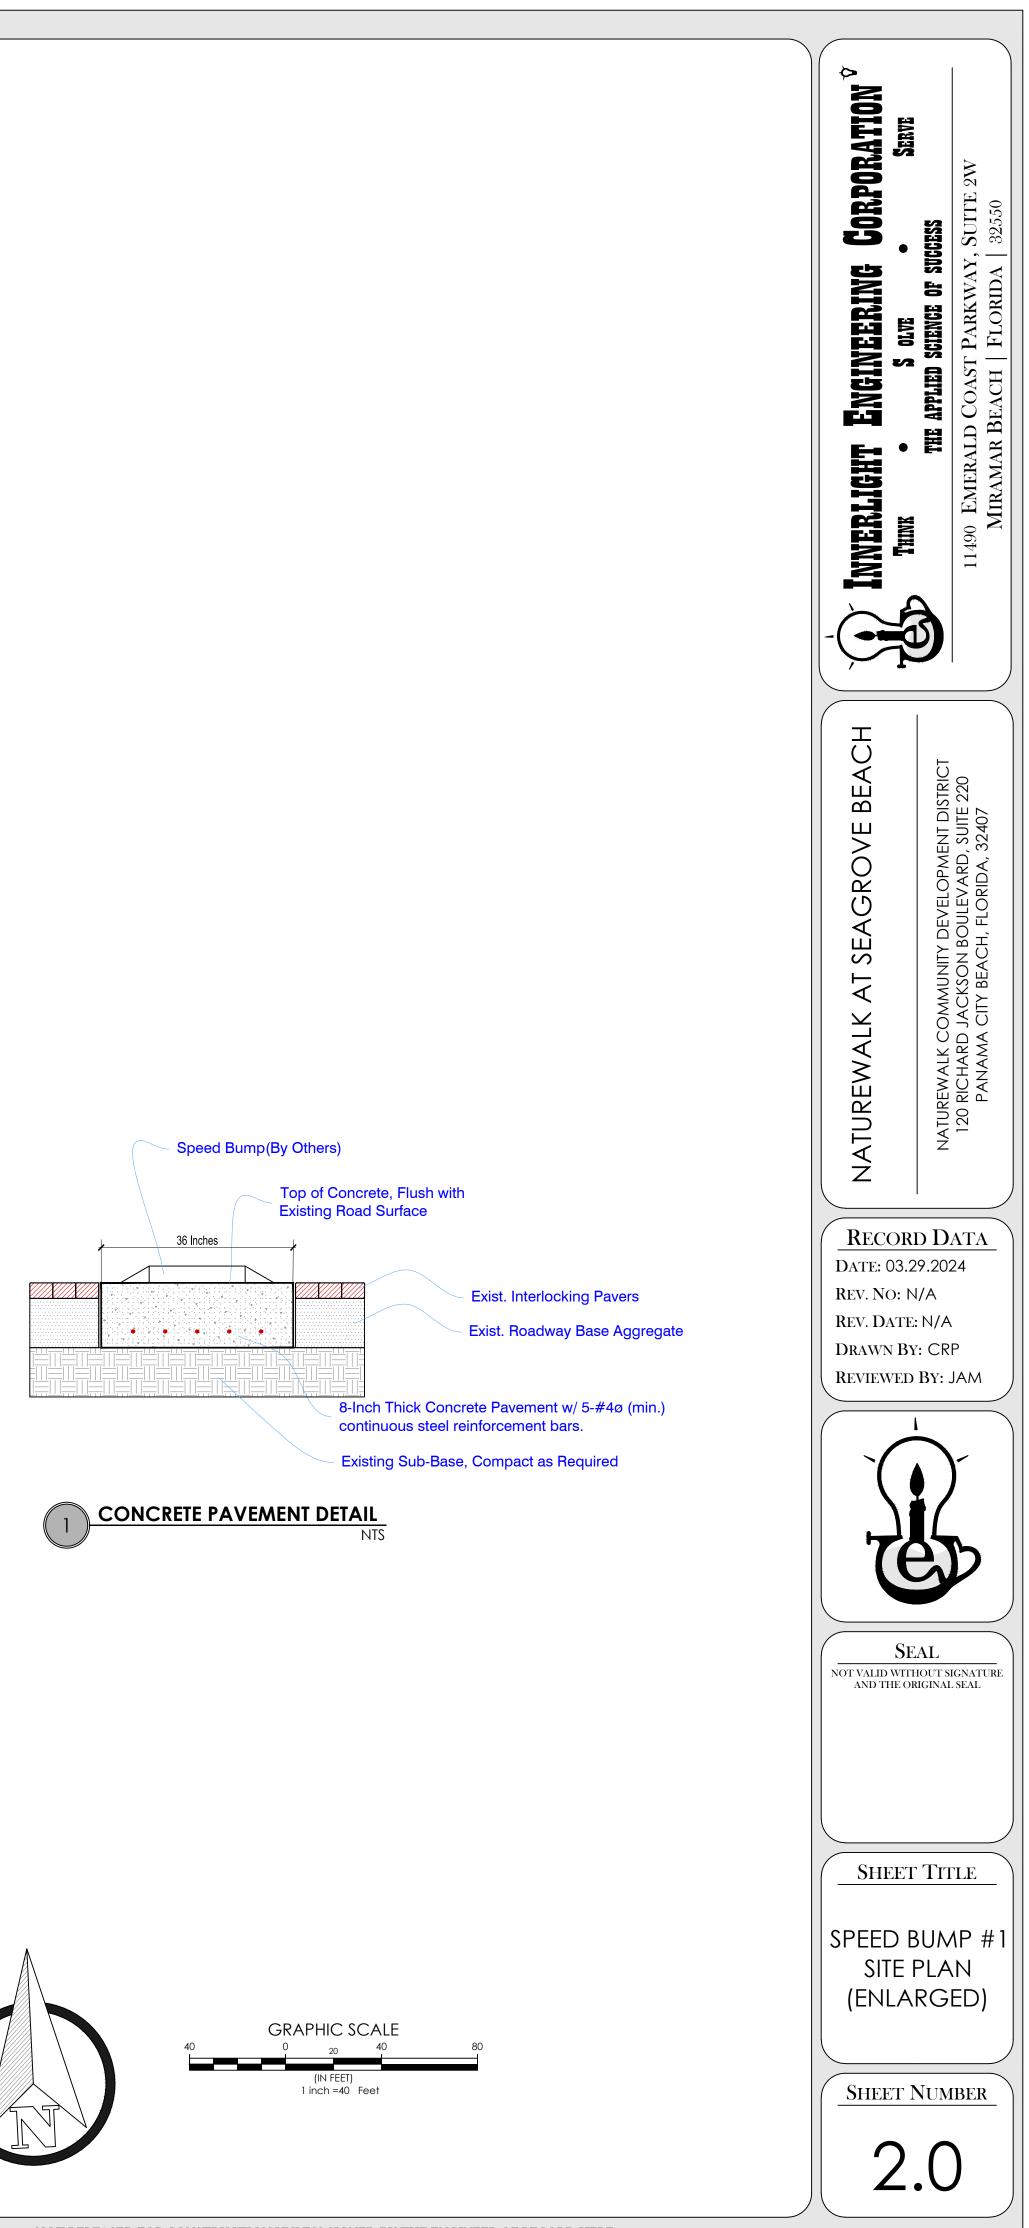

#### We hereby submit specifications and estimates for:

В

1. CSS proposes to install Rubber Speed Bumps at (6) locations denoted on the drawing provided to us by Jim. 2. The Speed Bumps are heavy duty - solid recycled rubber -the design slows traffic to 5 - 10 MPH and comes highly reommended for high traffic areas including heavy trucks and buses. 3. The speed bumps have reflective yellow stripes making them highly visible at night. Each item is 6' long, 12" wide with the tallest portion being 2 1/4", and (2) items will be required at each location. The design is considered very aggressive and meets all safety standards required for residential roads, streets and parking lots. 4. Removal of the existing speed bump on the west side of the common area is seperately priced as part of this revision. 5. The need for speed bump signs before each installation to warn drivers of the device is recommended especially for publicly accessable roads and are unit priced separately. 6. The total cost for the (6) Speed Bump Installation effort will be **\$12,000.00** (Twelve Thousand Dollars Exactly). 7. To Remove existing Speed Bump on the west end of the common area will be **\$1,000.00** (One Thousand Dollars). 8. To add "SPEED BUMP SIGNS" (2 for each installation) would be **\$275.00** each set in concrete. (SEE ATTACHED).