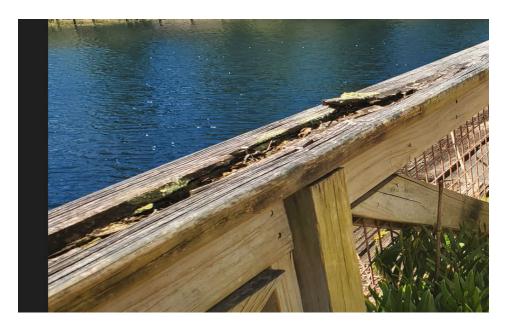

- Top Cap / Handrails:
  - Not Firmly Positioned and Anchored
  - The Timber Material Condition was observed to be severely weathered with Severe cracking and splitting and deterioration.
  - Rating: Severely Deteriorated
  - Example Photos:

#### 2.2 Engineer's Assessment and Contractor Proposal Discussion

Based on an observation of existing conditions as discussed above and an assessment of the condition of the fencing components listed above, it is our opinion that most of the components are in satisfactory condition with the exception of the top cap / handrail. We would recommend the entire timber top cap / handrail be replaced with stainless steel screw anchors. We would also recommend replacement / reconstruction of several of the cross braces, particularly where the end have separated from support posts.