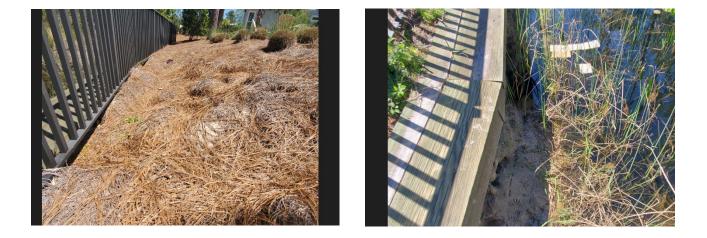

#### 2.0 EXISTING CONDITIONS

The subject property is located at 1121 Sandgrass Boulevard in the Naturewalk at Seagrove Neighborhood. The site is fully developed with a single-family residential home and associated improvements such as landscaping, hardscaping, etc. The rear of the property abuts one of the neighborhood's Stormwater Management Facilities known as Pond No. 24. There is a narrow strip of land between the rear property boundary and the southern / eastern edge of the pond. Specifically, there is a steel sheet pile wall along the southern / eastern side of the pond. The sheet pile wall has a timber bulkhead cap and just adjacent is a decorative aluminum fence. See below photo. The rear yard area has significant ground cover in the form of pine straw.

#### 2.1 Site Observations

Innerlight Engineering Corporation (IEC) performed a site visit on March 28, 2024, to conduct an observation of the current ground surface conditions, specifically the area located between the rear yard of the aforementioned property and the pond wall. Below is a photo of the rear yard and pond wall.

#### 2.2 Engineer's Assessment

Based on an observation of existing conditions as discussed above and an assessment of the condition of the ground surface near and between the rear of the lot and the pond wall, it was observed that this area is experiencing significant erosion. The cause appears to be a combination of the sloped ground surface and gaps between the timber wall cap and the top of the sheet pile wall as there appears to be a couple unplugged, original lifting rings in certain locations of the sheet piles which soil can pass through. There is also evidence of some sediment which has breached the wall and deposited into Pond No. 24, from soil from the rear yard area discussed above. Below are a couple of recent photos of the erosive conditions.