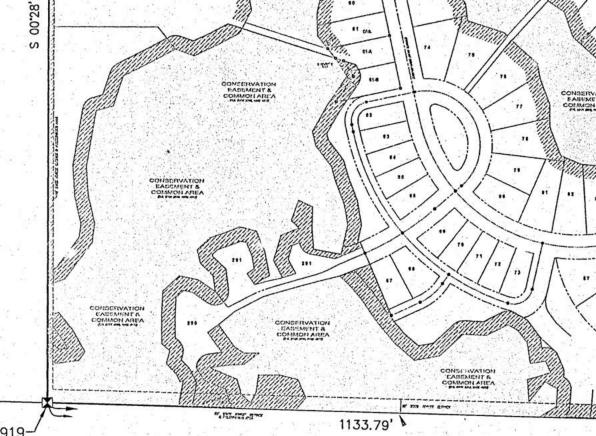

#### **1.0 INTRODUCTION**

The purpose of this report is to provide cursory existing conditions and proposed replacement analysis of a segment of the Pond 12 timber fence located in the rear of 28 Salamander Court within the Naturewalk at Seagrove neighborhood. According to District personnel, a homeowner has expressed a concern related to the condition of the pond fencing at this location. The location of the pond is southwest of the Salamander Circle and Flatwood Forrest Loop intersection, see location map below.

#### **1.0 INTRODUCTION**

The purpose of this report is to provide a cursory review of the existing conditions along and directly adjacent to the north side of the Pond 12 Fenceline within the Naturewalk at Seagrove neighborhood. This request was initiated through the District Manager after receiving an inquiry. The location of the pond is southwest of the Salamander Circle and Flatwood Forrest Loop intersection, see location map below.