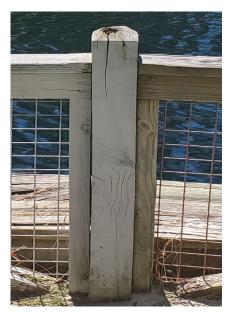

Based on a visual subjective assessment only, our summarized opinion of the condition of the various components area as follows:

- Vertical Support Posts:
  - Firmly Positioned and Anchored
  - The Timber Material Condition was observed to be moderately weathered with some cracking, minimal splitting but still maintaining solid uniform composition.
  - Rating: Slightly to Moderately Deteriorated
  - Example Photos:

- Top Cap / Handrails:
  - Not Firmly Positioned and Anchored
  - The Timber Material Condition was observed to be severely weathered with Severe cracking and splitting and deterioration.
  - Rating: Severely Deteriorated
  - Example Photos: