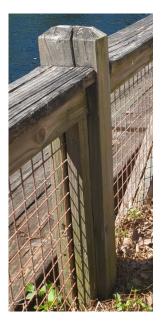

#### 2.0 FENCE AT 28 SALAMANDER CIRCLE

The referenced fence above is located near the east end of the north side of Pond 12 as shown in the above image. The timber barrier fence is situated just north of the pond's existing sheet pile wall and timber bulkhead. The length of the fence specifically along the rear of 28 Salamander Circle is approximately 72 curvilinear feet. The fencing components generally appear to consist of vertical support posts (timber), top and bottom horizontal rales (Timber), diagonal cross bracing (timber), top cap boards (timber), welded wire fabric (chicken wire), and associated connection hardware which appears to be mostly nails. Below is a photo of a portion of the fencing at the rear of the subject property.

#### 2.1 Timber Fence Condition Assessment

Innerlight Engineering Corporation (IEC) performed a site visit on March 28, 2024, to assess existing conditions and provide an opinion of the condition of the existing fence components behind the subject property. The existing fencing is approximately 72 linear feet in total length along the rear of the property. The support posts appear to be 8" Long x 4" wide vertical treated lumber embedded below the ground surface. The top cap consists of one, 2-inch thick (nominal) timber board appearing to be pressure treated and 8-inch wide. The top and bottom horizontal rails are 2"x4" treated timber boards. The angled cross bracing is 2"x4" treated timber boards. The vertical trim attached to vertical posts appears to be 2"x2" treated timber boards. The fence mesh material appears to be a thick welded wire fabric. The top and bottom rails, cross bracing and vertical trim boards sandwich the mesh material and hold it in place. Most of the fasteners are nails it appears.