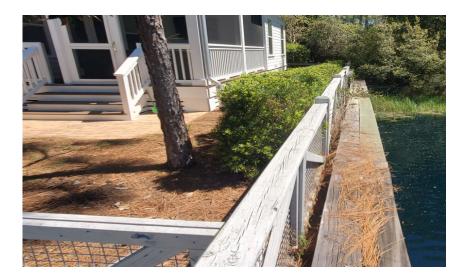

0

- 28 Salamander Court (Estimated Average Distance from Fence to Rear Property Line: 3.5 Feet)
  - The area includes multiple types of ground cover along rear property line as follows:
    - Pine straw mulch
      - Small shrubs
      - Crushed stone aggregate
      - Artificial turf
  - $_{\odot}$   $\,$   $\,$  There is a decorative landscape stone planter box several feet from the fence.
  - See Photos Below: