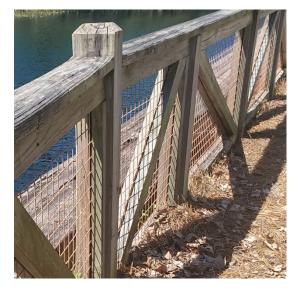

#### 2.0 FENCELINE CONDITIONS (DIRECTLY ADJACENT AND NORTH)

The referenced fence above is located along the northern side of Pond No. 12. The timber barrier fence is situated just north of the pond's existing sheet pile wall and timber bulkhead. The length of the fence is approximately 315 curvilinear feet. The following properties are located just north of the pond & referenced fencing:

As noted above, an estimate of the distance between the fence and rear property lines has been depicted for general informational purposes only. This information was derived from the Master Plan CAD file and is approximate only and may vary. The property between the fence and referenced rear property lines is Owned by the Naturewalk Community Development District with one of the provisions of allowing operations and maintenance access to the Pond which is a regulated stormwater management facility. A photo of the fence line is provided below.

#### 2.1 Fenceline Observations

Innerlight Engineering Corporation (IEC) performed a site visit on March 28, 2024 to observe existing conditions and provide a description of elements within the narrow CDD owned maintenance area north of the fence line. Based on a visual subjective assessment only, our summarized opinion of the existing conditions adjacent to the rear of the subject properties is presented below: