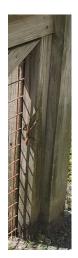

#### 2.0 FENCE AT 28 SALAMANDER CIRCLE

The referenced fence above is located near the east end of the north side of Pond 12 as shown in the above image. The timber barrier fence is situated just north of the pond's existing sheet pile wall and timber bulkhead. The length of the fence specifically along the rear of 28 Salamander Circle is approximately 72 curvilinear feet. The fencing components generally appear to consist of vertical support posts (timber), top and bottom horizontal rales (Timber), diagonal cross bracing (timber), top cap boards (timber), welded wire fabric (chicken wire), and associated connection hardware which appears to be mostly nails. Below is a photo of a portion of the fencing at the rear of the subject property.

#### 2.1 Timber Fence Condition Assessment

Innerlight Engineering Corporation (IEC) performed a site visit on March 28, 2024, to assess existing conditions and provide an opinion of the condition of the existing fence components behind the subject property. The existing fencing is approximately 72 linear feet in total length along the rear of the property. The support posts appear to be 8" Long x 4" wide vertical treated lumber embedded below the ground surface. The top cap consists of one, 2-inch thick (nominal) timber board appearing to be pressure treated and 8-inch wide. The top and bottom horizontal rails are 2"x4" treated timber boards. The angled cross bracing is 2"x4" treated timber boards. The vertical trim attached to vertical posts appears to be 2"x2" treated timber boards. The fence mesh material appears to be a thick welded wire fabric. The top and bottom rails, cross bracing and vertical trim boards sandwich the mesh material and hold it in place. Most of the fasteners are nails it appears.

Based on a visual subjective assessment only, our summarized opinion of the condition of the various components area as follows:

- Vertical Support Posts:
  - Firmly Positioned and Anchored
  - The Timber Material Condition was observed to be moderately weathered with some cracking, minimal splitting but still maintaining solid uniform composition.
  - Rating: Slightly to Moderately Deteriorated
  - Example Photos:

- Top Cap / Handrails:
  - Not Firmly Positioned and Anchored
  - The Timber Material Condition was observed to be severely weathered with Severe cracking and splitting and deterioration.
  - Rating: Severely Deteriorated
  - Example Photos: