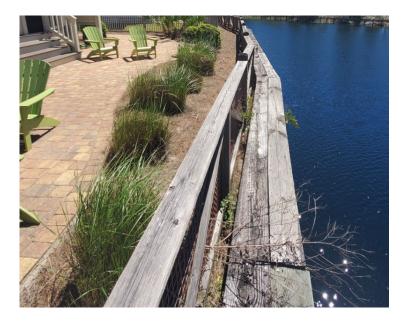

#### 2.1 Timber Fence Condition Assessment

Innerlight Engineering Corporation (IEC) performed a site visit on March 28, 2024, to assess existing conditions and provide an opinion of the condition of the existing fence components behind the subject property. The existing fencing is approximately 72 linear feet in total length along the rear of the property. The support posts appear to be 8" Long x 4" wide vertical treated lumber embedded below the ground surface. The top cap consists of one, 2-inch thick (nominal) timber board appearing to be pressure treated and 8-inch wide. The top and bottom horizontal rails are 2"x4" treated timber boards. The angled cross bracing is 2"x4" treated timber boards. The vertical trim attached to vertical posts appears to be 2"x2" treated timber boards. The fence mesh material appears to be a thick welded wire fabric. The top and bottom rails, cross bracing and vertical trim boards sandwich the mesh material and hold it in place. Most of the fasteners are nails it appears.

Based on a visual subjective assessment only, our summarized opinion of the condition of the various components area as follows:

- Vertical Support Posts:
  - Firmly Positioned and Anchored
  - The Timber Material Condition was observed to be moderately weathered with some cracking, minimal splitting but still maintaining solid uniform composition.
  - Rating: Slightly to Moderately Deteriorated
  - Example Photos: