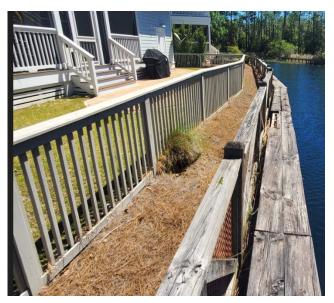

- Top Cap / Handrails:
  - Not Firmly Positioned and Anchored
  - The Timber Material Condition was observed to be severely weathered with Severe cracking and splitting and deterioration.
  - Rating: Severely Deteriorated
  - Example Photos:

- Top Support Rails:
  - Mostly Firmly Positioned and Anchored
  - The Timber Material Condition was observed to be moderately weathered with some cracking, minimal splitting but still maintaining mostly solid uniform composition.
  - Fasteners were observed to be in various conditions, from nails popping out to nails fully seated.
  - Rating: Slightly to Moderately Deteriorated
  - Example Photo: