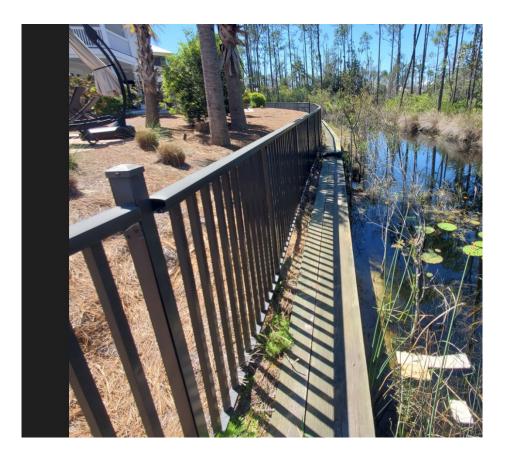

#### 2.0 EXISTING CONDITIONS

The subject property is located at 1121 Sandgrass Boulevard in the Naturewalk at Seagrove Neighborhood. The site is fully developed with a single-family residential home and associated improvements such as landscaping, hardscaping, etc. The rear of the property abuts one of the neighborhood's Stormwater Management Facilities known as Pond No. 24. There is a narrow strip of land between the rear property boundary and the southern / eastern edge of the pond. Specifically, there is a steel sheet pile wall along the southern / eastern side of the pond. The sheet pile wall has a timber bulkhead cap and just adjacent is a decorative aluminum fence. See below photo. The rear yard area has significant ground cover in the form of pine straw.

#### 2.1 Site Observations

Innerlight Engineering Corporation (IEC) performed a site visit on March 28, 2024, to conduct an observation of the current ground surface conditions, specifically the area located between the rear yard of the aforementioned property and the pond wall. Below is a photo of the rear yard and pond wall.