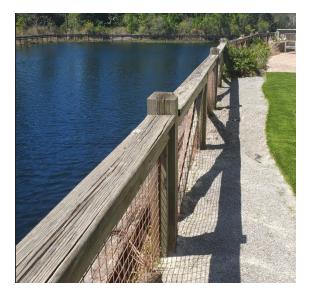

#### 2.0 FENCELINE CONDITIONS (DIRECTLY ADJACENT AND NORTH)

The referenced fence above is located along the northern side of Pond No. 12. The timber barrier fence is situated just north of the pond's existing sheet pile wall and timber bulkhead. The length of the fence is approximately 315 curvilinear feet. The following properties are located just north of the pond & referenced fencing:

As noted above, an estimate of the distance between the fence and rear property lines has been depicted for general informational purposes only. This information was derived from the Master Plan CAD file and is approximate only and may vary. The property between the fence and referenced rear property lines is Owned by the Naturewalk Community Development District with one of the provisions of allowing operations and maintenance access to the Pond which is a regulated stormwater management facility. A photo of the fence line is provided below.