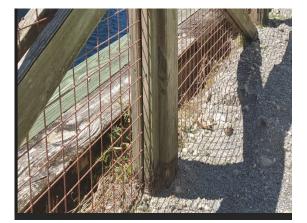

#### 2.0 FENCELINE CONDITIONS (DIRECTLY ADJACENT AND NORTH)

The referenced fence above is located along the northern side of Pond No. 12. The timber barrier fence is situated just north of the pond's existing sheet pile wall and timber bulkhead. The length of the fence is approximately 315 curvilinear feet. The following properties are located just north of the pond & referenced fencing:

As noted above, an estimate of the distance between the fence and rear property lines has been depicted for general informational purposes only. This information was derived from the Master Plan CAD file and is approximate only and may vary. The property between the fence and referenced rear property lines is Owned by the Naturewalk Community Development District with one of the provisions of allowing operations and maintenance access to the Pond which is a regulated stormwater management facility. A photo of the fence line is provided below.

#### 2.1 Fenceline Observations

Innerlight Engineering Corporation (IEC) performed a site visit on March 28, 2024 to observe existing conditions and provide a description of elements within the narrow CDD owned maintenance area north of the fence line. Based on a visual subjective assessment only, our summarized opinion of the existing conditions adjacent to the rear of the subject properties is presented below:

- 10 Salamander Court (Estimated Average Distance from Fence to Rear Property Line: 2-3 Feet):
  - The area includes crushed stone ground cover and multiple saw palmetto shrubs.
  - Near the Southeast corner of Lot there is a Patio Seating Wall, 2 to 3 feet from fence.
  - See Photos Below: