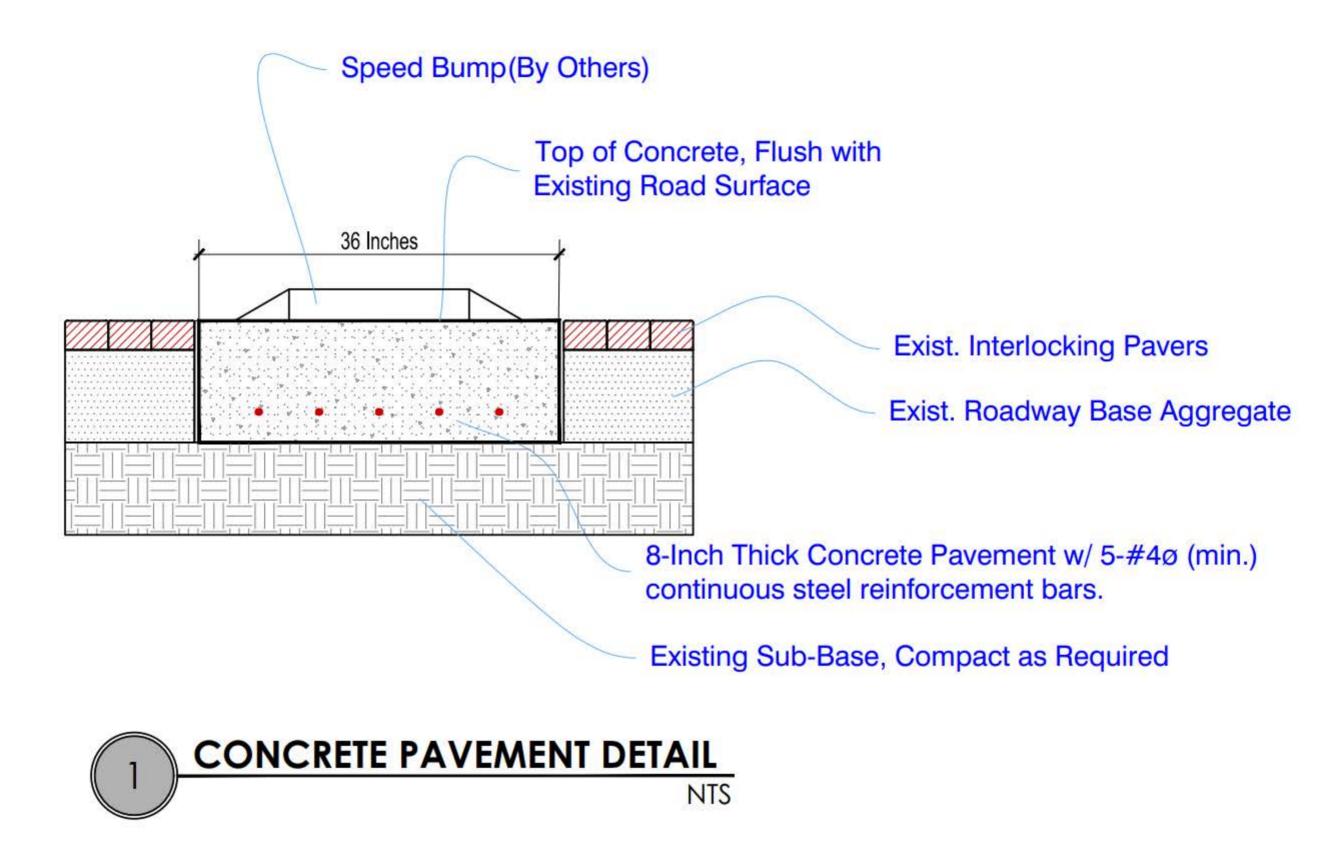

Fax /eMail: seat1@naturewalkcdd.org

**PHONE:** 850-424-5855

Job: Quote for Installation of Speed Bumps and Removal of One Asphalt Speed Bump

#### We hereby submit specifications and estimates for:

В

1. CSS proposes to install Rubber Speed Bumps at (6) locations denoted on the drawing provided to us by Jim. 2. The Speed Bumps are heavy duty - solid recycled rubber -the design slows traffic to 5 - 10 MPH and comes highly reommended for high traffic areas including heavy trucks and buses. 3. The speed bumps have reflective yellow stripes making them highly visible at night. Each item is 6' long, 12" wide with the tallest portion being 2 1/4", and (2) items will be required at each location. The design is considered very aggressive and meets all safety standards required for residential roads, streets and parking lots. 4. Removal of the existing speed bump on the west side of the common area is seperately priced as part of this revision. 5. The need for speed bump signs before each installation to warn drivers of the device is recommended especially for publicly accessable roads and are unit priced separately. 6. The total cost for the (6) Speed Bump Installation effort will be **\$12,000.00** (Twelve Thousand Dollars Exactly). 7. To Remove existing Speed Bump on the west end of the common area will be **\$1,000.00** (One Thousand Dollars). 8. To add "SPEED BUMP SIGNS" (2 for each installation) would be **\$275.00** each set in concrete. (SEE ATTACHED).

#### Total Cost: \$12,000.00 Basic Quote Six Speed Bump Installations

Authorized Signature: Michael T. Wyatt

Whichael T. Wyatt

Acceptance of Proposal: The above Prices, Specifications & Conditions are Hereby Accepted. You are Authorized to do the Work as Specified. Payment will be Made as Outlined Above.