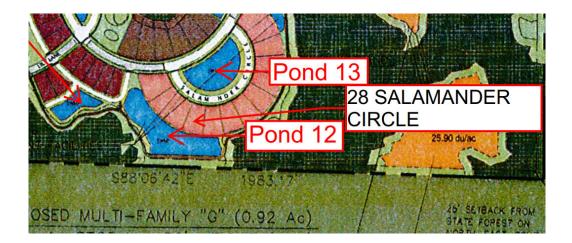

#### **1.0 INTRODUCTION**

The purpose of this report is to provide cursory existing conditions and proposed replacement analysis of a segment of the Pond 12 timber fence located in the rear of 28 Salamander Court within the Naturewalk at Seagrove neighborhood. According to District personnel, a homeowner has expressed a concern related to the condition of the pond fencing at this location. The location of the pond is southwest of the Salamander Circle and Flatwood Forrest Loop intersection, see location map below.

#### 2.0 FENCE AT 28 SALAMANDER CIRCLE

The referenced fence above is located near the east end of the north side of Pond 12 as shown in the above image. The timber barrier fence is situated just north of the pond's existing sheet pile wall and timber bulkhead. The length of the fence specifically along the rear of 28 Salamander Circle is approximately 72 curvilinear feet. The fencing components generally appear to consist of vertical support posts (timber), top and bottom horizontal rales (Timber), diagonal cross bracing (timber), top cap boards (timber), welded wire fabric (chicken wire), and associated connection hardware which appears to be mostly nails. Below is a photo of a portion of the fencing at the rear of the subject property.

#### **1.0 INTRODUCTION**

The purpose of this report is to provide a cursory review of the existing conditions along and directly adjacent to the north side of the Pond 12 Fenceline within the Naturewalk at Seagrove neighborhood. This request was initiated through the District Manager after receiving an inquiry. The location of the pond is southwest of the Salamander Circle and Flatwood Forrest Loop intersection, see location map below.

#### 2.0 FENCELINE CONDITIONS (DIRECTLY ADJACENT AND NORTH)

The referenced fence above is located along the northern side of Pond No. 12. The timber barrier fence is situated just north of the pond's existing sheet pile wall and timber bulkhead. The length of the fence is approximately 315 curvilinear feet. The following properties are located just north of the pond & referenced fencing: