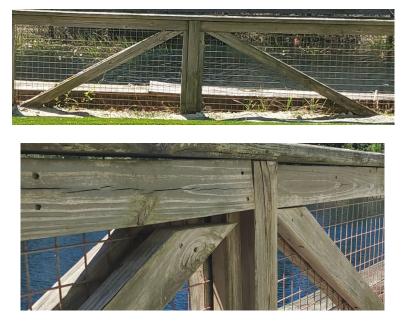

#### 2.1 Timber Fence Condition Assessment

Innerlight Engineering Corporation (IEC) performed a site visit on March 28, 2024, to assess existing conditions and provide an opinion of the condition of the existing fence components behind the subject property. The existing fencing is approximately 72 linear feet in total length along the rear of the property. The support posts appear to be 8" Long x 4" wide vertical treated lumber embedded below the ground surface. The top cap consists of one, 2-inch thick (nominal) timber board appearing to be pressure treated and 8-inch wide. The top and bottom horizontal rails are 2"x4" treated timber boards. The angled cross bracing is 2"x4" treated timber boards. The vertical trim attached to vertical posts appears to be 2"x2" treated timber boards. The fence mesh material appears to be a thick welded wire fabric. The top and bottom rails, cross bracing and vertical trim boards sandwich the mesh material and hold it in place. Most of the fasteners are nails it appears.

- Angled Cross Bracing Boards:
  - Mostly Firmly Positioned and Anchored
  - The Timber Material Condition was observed to be moderately weathered with some cracking, minimal splitting but still maintaining mostly solid uniform composition.
  - Fasteners were observed to be in various conditions, from nails popping out to nails fully seated.
  - Several Boards were separated and no longer connected to support posts.
  - Rating: Slightly to Moderately Deteriorated

#### 2.2 Engineer's Assessment and Contractor Proposal Discussion

Based on an observation of existing conditions as discussed above and an assessment of the condition of the fencing components listed above, it is our opinion that most of the components are in satisfactory condition with the exception of the top cap / handrail. We would recommend the entire timber top cap / handrail be replaced with stainless steel screw anchors. We would also recommend replacement / reconstruction of several of the cross braces, particularly where the end have separated from support posts.

#### 2.3 Replacement Options

Three replacement options which could be considered by the District are as follows along with IEC's commentary:

- Do Nothing (Not Recommended)
  - This would leave the severely deteriorated handrail in place (not recommended)
- Selective Board Replacement (Recommended)
  - Specific Replacement of Top Cap / Handrail and select cross bracing members.
  - Option Benefit(s): This option should result in the lowest cost to District at this time.
  - Option Weaknesses: Aesthetics / Will require further ongoing monitoring of remaining boards in near & mid-terms.
- Full Replacement (Not Recommended)
  - This option would involve demolition and replacement of the entire fence and all components for the subject property.