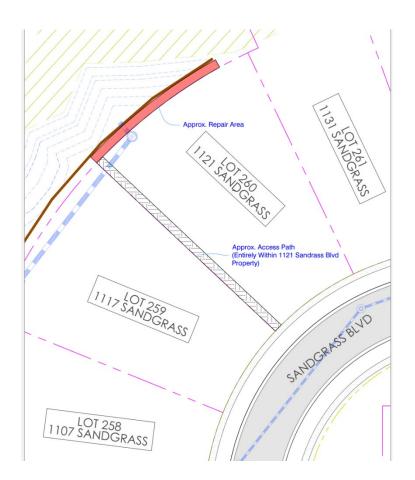

#### **1.0 INTRODUCTION**

The purpose of this report is to provide a brief analysis of potential erosion conditions being experienced in the rear yard of 1121 Sandgrass Boulevard, specifically near the steel sheet pile retaining wall on the south side of Pond No. 24 and to review a proposed scope of work proposed by Emerald Coast Scapes dated 2/14/2024 to rectify the situation.

The location of the erosion area is depicted below:

#### 2.0 EXISTING CONDITIONS

The subject property is located at 1121 Sandgrass Boulevard in the Naturewalk at Seagrove Neighborhood. The site is fully developed with a single-family residential home and associated improvements such as landscaping, hardscaping, etc. The rear of the property abuts one of the neighborhood's Stormwater Management Facilities known as Pond No. 24. There is a narrow strip of land between the rear property boundary and the southern / eastern edge of the pond. Specifically, there is a steel sheet pile wall along the southern / eastern side of the pond. The sheet pile wall has a timber bulkhead cap and just adjacent is a decorative aluminum fence. See below photo. The rear yard area has significant ground cover in the form of pine straw.