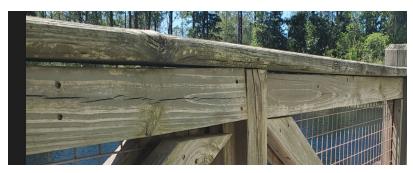

#### 2.0 FENCE AT 28 SALAMANDER CIRCLE

The referenced fence above is located near the east end of the north side of Pond 12 as shown in the above image. The timber barrier fence is situated just north of the pond's existing sheet pile wall and timber bulkhead. The length of the fence specifically along the rear of 28 Salamander Circle is approximately 72 curvilinear feet. The fencing components generally appear to consist of vertical support posts (timber), top and bottom horizontal rales (Timber), diagonal cross bracing (timber), top cap boards (timber), welded wire fabric (chicken wire), and associated connection hardware which appears to be mostly nails. Below is a photo of a portion of the fencing at the rear of the subject property.

#### 2.1 Timber Fence Condition Assessment

Innerlight Engineering Corporation (IEC) performed a site visit on March 28, 2024, to assess existing conditions and provide an opinion of the condition of the existing fence components behind the subject property. The existing fencing is approximately 72 linear feet in total length along the rear of the property. The support posts appear to be 8" Long x 4" wide vertical treated lumber embedded below the ground surface. The top cap consists of one, 2-inch thick (nominal) timber board appearing to be pressure treated and 8-inch wide. The top and bottom horizontal rails are 2"x4" treated timber boards. The angled cross bracing is 2"x4" treated timber boards. The vertical trim attached to vertical posts appears to be 2"x2" treated timber boards. The fence mesh material appears to be a thick welded wire fabric. The top and bottom rails, cross bracing and vertical trim boards sandwich the mesh material and hold it in place. Most of the fasteners are nails it appears.

Based on a visual subjective assessment only, our summarized opinion of the condition of the various components area as follows:

- Vertical Support Posts:
  - Firmly Positioned and Anchored
  - The Timber Material Condition was observed to be moderately weathered with some cracking, minimal splitting but still maintaining solid uniform composition.
  - Rating: Slightly to Moderately Deteriorated
  - Example Photos:

- Top Cap / Handrails:
  - Not Firmly Positioned and Anchored
  - The Timber Material Condition was observed to be severely weathered with Severe cracking and splitting and deterioration.
  - Rating: Severely Deteriorated
  - Example Photos:

- Top Support Rails:
  - Mostly Firmly Positioned and Anchored
  - The Timber Material Condition was observed to be moderately weathered with some cracking, minimal splitting but still maintaining mostly solid uniform composition.
  - Fasteners were observed to be in various conditions, from nails popping out to nails fully seated.
  - Rating: Slightly to Moderately Deteriorated
  - Example Photo: