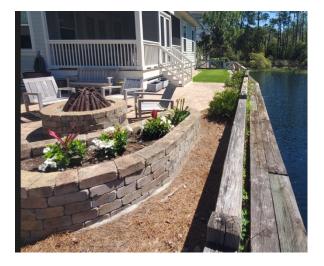

#### 2.0 EXISTING CONDITIONS

The subject property is located at 1121 Sandgrass Boulevard in the Naturewalk at Seagrove Neighborhood. The site is fully developed with a single-family residential home and associated improvements such as landscaping, hardscaping, etc. The rear of the property abuts one of the neighborhood's Stormwater Management Facilities known as Pond No. 24. There is a narrow strip of land between the rear property boundary and the southern / eastern edge of the pond. Specifically, there is a steel sheet pile wall along the southern / eastern side of the pond. The sheet pile wall has a timber bulkhead cap and just adjacent is a decorative aluminum fence. See below photo. The rear yard area has significant ground cover in the form of pine straw.

#### 2.1 Site Observations

Innerlight Engineering Corporation (IEC) performed a site visit on March 28, 2024, to conduct an observation of the current ground surface conditions, specifically the area located between the rear yard of the aforementioned property and the pond wall. Below is a photo of the rear yard and pond wall.