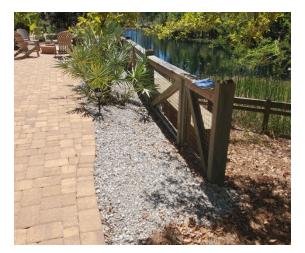

#### **1.0 INTRODUCTION**

The purpose of this report is to provide cursory existing conditions and proposed replacement analysis of a segment of the Pond 12 timber fence located in the rear of 28 Salamander Court within the Naturewalk at Seagrove neighborhood. According to District personnel, a homeowner has expressed a concern related to the condition of the pond fencing at this location. The location of the pond is southwest of the Salamander Circle and Flatwood Forrest Loop intersection, see location map below.

#### 2.0 FENCE AT 28 SALAMANDER CIRCLE

The referenced fence above is located near the east end of the north side of Pond 12 as shown in the above image. The timber barrier fence is situated just north of the pond's existing sheet pile wall and timber bulkhead. The length of the fence specifically along the rear of 28 Salamander Circle is approximately 72 curvilinear feet. The fencing components generally appear to consist of vertical support posts (timber), top and bottom horizontal rales (Timber), diagonal cross bracing (timber), top cap boards (timber), welded wire fabric (chicken wire), and associated connection hardware which appears to be mostly nails. Below is a photo of a portion of the fencing at the rear of the subject property.

POND 12 FENCE AT 28 SALAMENDER CIRCLE - EXISITING CONDITIONS REPORT