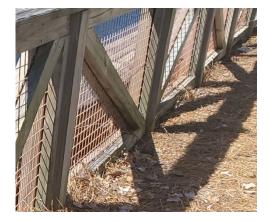

#### 2.0 FENCELINE CONDITIONS (DIRECTLY ADJACENT AND NORTH)

The referenced fence above is located along the northern side of Pond No. 12. The timber barrier fence is situated just north of the pond's existing sheet pile wall and timber bulkhead. The length of the fence is approximately 315 curvilinear feet. The following properties are located just north of the pond & referenced fencing:

As noted above, an estimate of the distance between the fence and rear property lines has been depicted for general informational purposes only. This information was derived from the Master Plan CAD file and is approximate only and may vary. The property between the fence and referenced rear property lines is Owned by the Naturewalk Community Development District with one of the provisions of allowing operations and maintenance access to the Pond which is a regulated stormwater management facility. A photo of the fence line is provided below.

#### 2.1 Fenceline Observations

Innerlight Engineering Corporation (IEC) performed a site visit on March 28, 2024 to observe existing conditions and provide a description of elements within the narrow CDD owned maintenance area north of the fence line. Based on a visual subjective assessment only, our summarized opinion of the existing conditions adjacent to the rear of the subject properties is presented below: