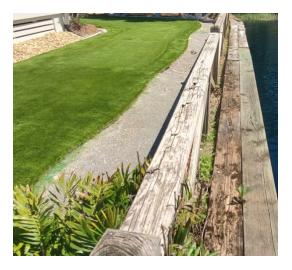

#### 2.0 FENCELINE CONDITIONS (DIRECTLY ADJACENT AND NORTH)

The referenced fence above is located along the northern side of Pond No. 12. The timber barrier fence is situated just north of the pond's existing sheet pile wall and timber bulkhead. The length of the fence is approximately 315 curvilinear feet. The following properties are located just north of the pond & referenced fencing:

As noted above, an estimate of the distance between the fence and rear property lines has been depicted for general informational purposes only. This information was derived from the Master Plan CAD file and is approximate only and may vary. The property between the fence and referenced rear property lines is Owned by the Naturewalk Community Development District with one of the provisions of allowing operations and maintenance access to the Pond which is a regulated stormwater management facility. A photo of the fence line is provided below.