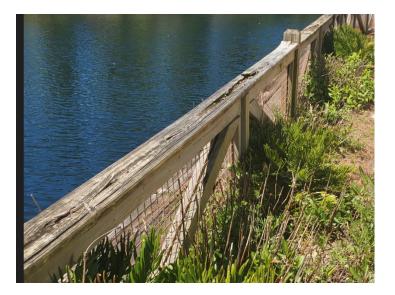

Based on a visual subjective assessment only, our summarized opinion of the condition of the various components area as follows:

- Vertical Support Posts:
  - Firmly Positioned and Anchored
  - The Timber Material Condition was observed to be moderately weathered with some cracking, minimal splitting but still maintaining solid uniform composition.
  - Rating: Slightly to Moderately Deteriorated
  - Example Photos:

- Top Cap / Handrails:
  - Not Firmly Positioned and Anchored
  - The Timber Material Condition was observed to be severely weathered with Severe cracking and splitting and deterioration.
  - Rating: Severely Deteriorated
  - Example Photos:

- Top Support Rails:
  - Mostly Firmly Positioned and Anchored
  - The Timber Material Condition was observed to be moderately weathered with some cracking, minimal splitting but still maintaining mostly solid uniform composition.
  - Fasteners were observed to be in various conditions, from nails popping out to nails fully seated.
  - Rating: Slightly to Moderately Deteriorated
  - Example Photo: